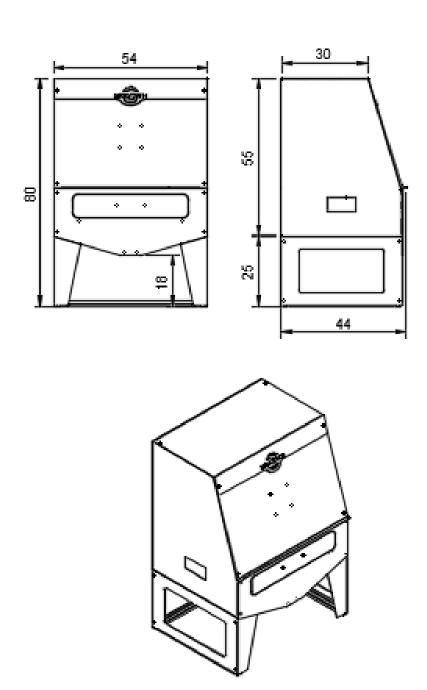

### **Specifications:**

- Seed Types: Suitable for various seed types > 0.5 mm<sup>2</sup>, incl. grains, vegetables, flower, tobacco
- Seed Tray Capacity: around wheat 1000 kernels
- Counting accuracy: 99.5% at least
- Power Supply: 100-240V (50-60Hz) with external power unit
- Interface: User-friendly interface with intuitive controls and display.
- Dimensions: 54x44x82cm; 21x18x32inch (WxDxH)
- Weight: 32 kg (70bs)
- Computer requirements: WIN 10 or higher, 1 USB port (The computer is not part of the MARVIN ProLine II)