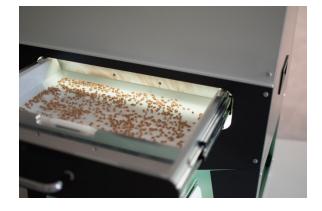

# **Datasheet MARVIN ProLine II**

The MARVIN ProLine II seed analyzer is a measuring system to analyze samples of seed regarding size, shape and weight. It is a batch measuring. The seeds will be filled in the seed tray. The number of the seeds are depend of the seed size. After the optical measuring process the seed tray will be emptied and weight. The scale is connected to the MARVIN system. The measured value appeared in the protocol.

### **Specifications:**

- Seed Types: Suitable for various seed types > 0.5 mm<sup>2</sup>, incl. grains, vegetables, flower, tobacco
- Seed Tray Capacity: around wheat 1000 kernels
- Counting accuracy: 99.5% at least
- Power Supply: 100-240V (50-60Hz) with external power unit
- Interface: User-friendly interface with intuitive controls and display.
- Dimensions: 54x44x82cm; 21x18x32inch (WxDxH)
- Weight: 32 kg (70bs)
- Computer requirements: WIN 10 or higher, 1 USB port (The computer is not part of the MARVIN ProLine II)