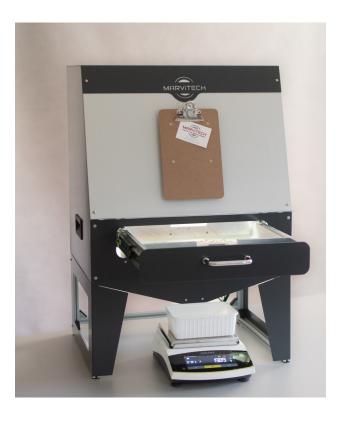

# **Datasheet MARVIN ProLine II**

The MARVIN ProLine II seed analyzer is a measuring system to analyze samples of seed regarding size, shape and weight. It is a batch measuring. The seeds will be filled in the seed tray. The number of the seeds are depend of the seed size. After the optical measuring process the seed tray will be emptied and weight. The scale is connected to the MARVIN system. The measured value appeared in the protocol.

**Note:** Product specifications and features are subject to change without prior notice as part of our commitment to continuous improvement and innovation. Other devices (e.g. computer or weighing scale) are for illustration purposes only and are not part of the MARVIN ProLine II.